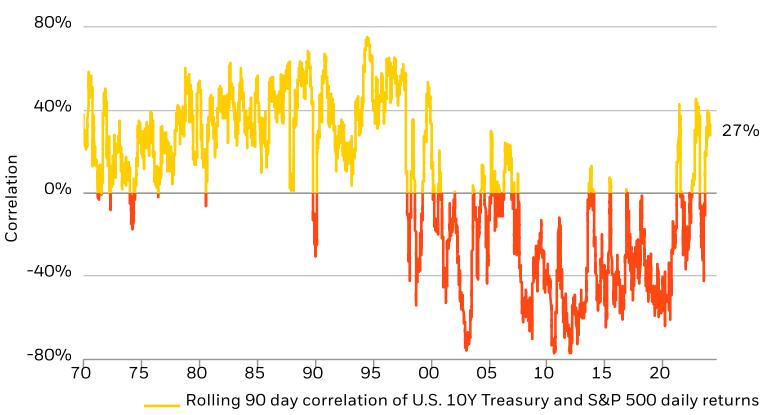

## **Correlation of bond and equity returns**

Source: LSEG Datastream, chart by BlackRock Investment Institute, Jan 31, 2024 Notes: the line shows the correlation of daily U.S. 10y Treasury returns and S&P 500 over a rolling 90-day period.